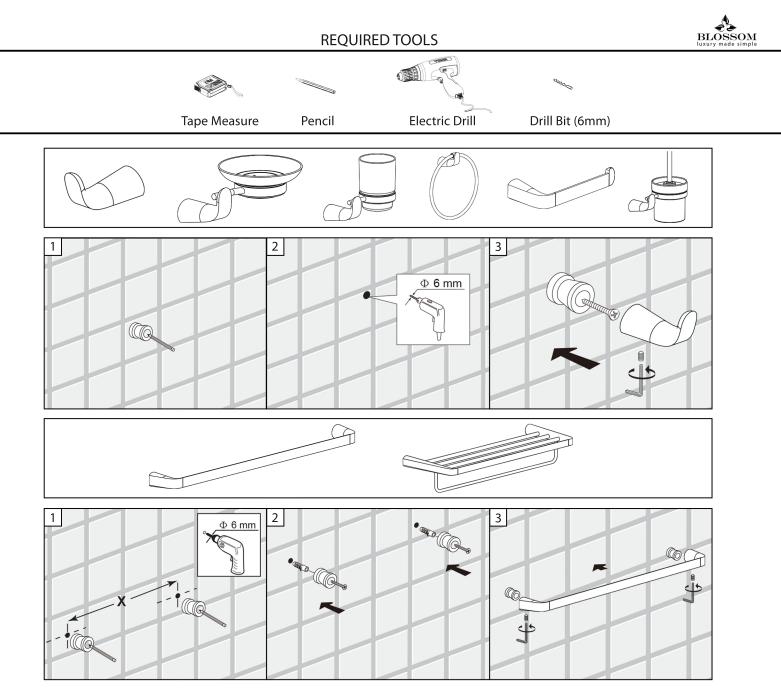

#### 

Use caution when drilling into walls to avoid drilling into electrical and plumbing lines hidden within wall.