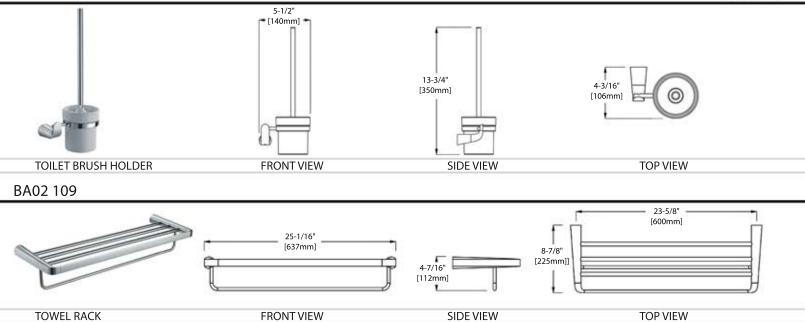

# 100 Series

www.BlossomUS.com | TEL: 718-366-0088

| ROBE HOOK                                 | 1-5/16"<br>[34mm]               | 2-1/4"<br>[57mm]<br>SIDE VIEW      | 2-3/4"<br>[70mm]<br>TOP VIEW   |
|-------------------------------------------|---------------------------------|------------------------------------|--------------------------------|
| BA02 102                                  |                                 | SIDE VILVV                         |                                |
| C - D                                     | 5-9/16"<br>[142mm]              | 2-13/16"<br>[72mm]                 | 4-5/8"<br>[117mm]              |
| SOAP HOLDER                               | FRONT VIEW                      | SIDE VIEW                          | TOP VIEW                       |
| BA02 103<br>TOOTHBRUSH HOLDER<br>BA02 104 | FRONT VIEW                      | 3-15/16"<br>[100mm]<br>SIDE VIEW   | 3-13/16"<br>[97mm]<br>TOP VIEW |
| TOWEL RING<br>BA02 105                    | 8-3/8"<br>[213mm]<br>FRONT VIEW | 8-11/16"<br>[220mm]<br>SIDE VIEW   | 2-3/4"<br>[70mm] TOP VIEW      |
| TISSUE HOLDER                             | 6-7/16"<br>[163mm]              | 1-5/16"<br>[34mm] SIDE VIEW        | 2-3/4"<br>[70mm]<br>TOP VIEW   |
| BA02 106                                  |                                 |                                    |                                |
| LE                                        | 24-5/8"<br>[625mm]              | 1-5/16"<br>[34mm] 2-3/4"<br>[70mm] | 23-5/8"<br>[600mm]             |
| 24"TOWEL BAR                              | FRONT VIEW                      | SIDE VIEW                          | TOP VIEW                       |